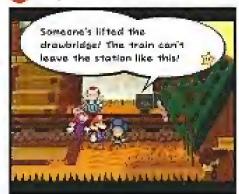

#### MAYORAL VISIT

The gate that leads east out of Petalburgis shut, so you'll have to stop by the mayor's house to get permission to leave No matter how you answer his questions, the old Koopa will renege on his offer of a reward for defeating Hook tail, and he'll continue to call you!Murphy.

#### TO HOOKTAIL CASTLE

Return to the strange rock formation at the beginning of Petal Meadows and insert the Moon Stone and the Sun Stone into the corresponding slots. Hold Koops in a Shell Toss near one of the blue blocks that appears, then move to the other block and hit both at the same time. The warp pipe that leads to Hooktail Castle will open if you're successful.